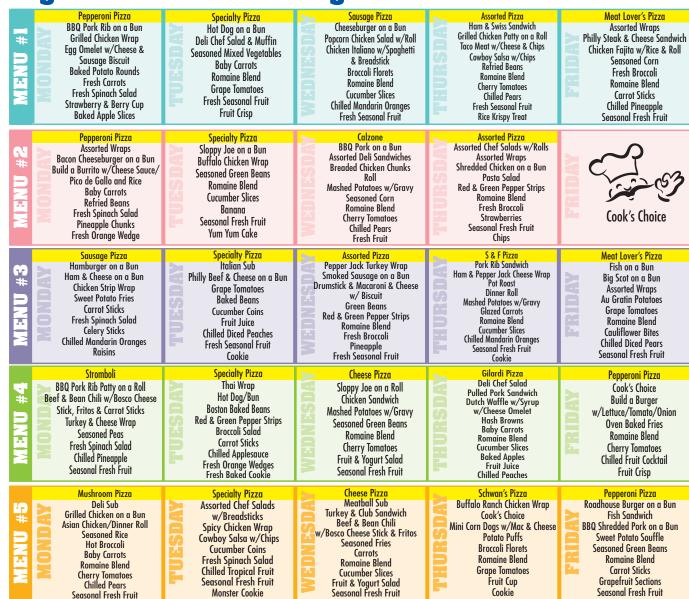

**Follow the menu** with its calendar day. Each week is represented by color and represents a 5-week cycle menu.

Parents are encouraged to prepay for breakfast and lunches — please reference your child's full name on the check. Online pay is available at www.MySchoolBucks.com.